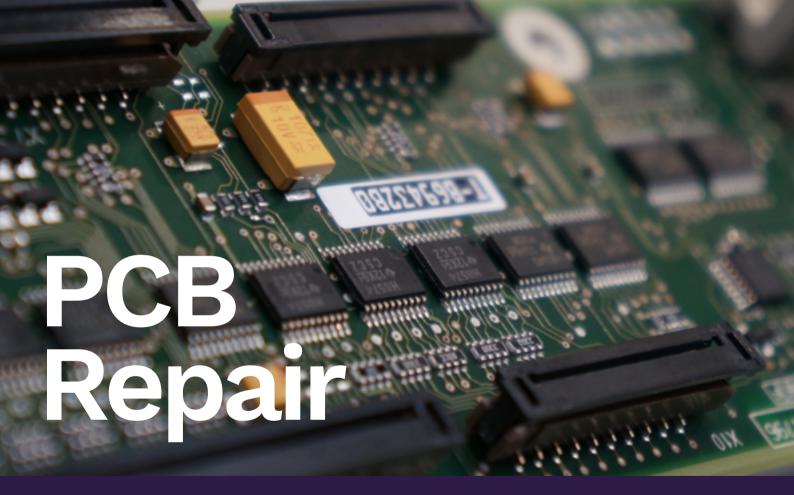

# Industrial PCB Repair

PCB (Printed Circuit Board) repairs are carried out daily at Kontroltek and are one of our most popular repairs.

Whether a part of a large automated plant, or something more discrete, one of our engineers will examine the board and locate the fault.

When appropriate, we test, clean and lacquer every repaired PCB before returning to the customer.

- Single Layer
- Double Layer
- Multi Layer