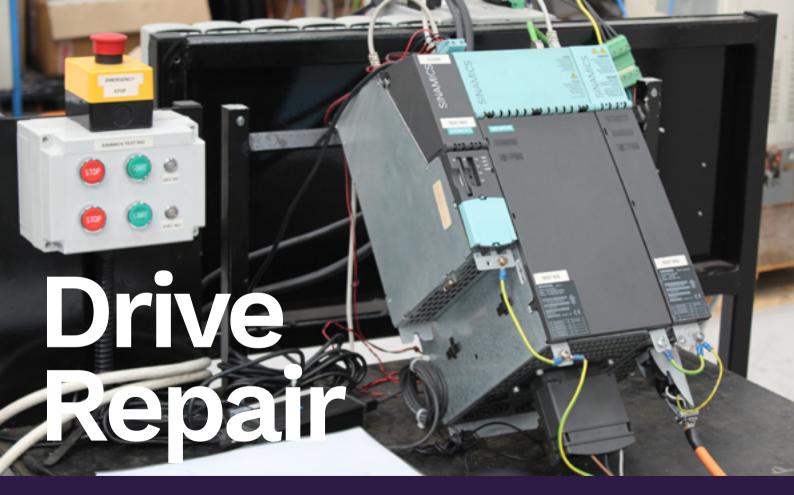

### Complete Drive Repair

Kontroltek repair all types/sizes of industrial motor drives. Upon repairing the fault, all electrolytic capacitors are changed as a matter of course, thereby giving the drive a general overhaul and further extending its operational life.

The drive is also load tested on an appropriate motor and run with, or without, feedback - resolver, encoder or tacho. Various control methods can also be used to run the drive such as Analogue, RS232/485, and Fieldbus.

This ensures that whatever your end configuration, the repair will have been tested appropriately.

- DC (Converters)
- AC (Inverters)
- Spindle drives
- Stepper drives
- · Servo drives