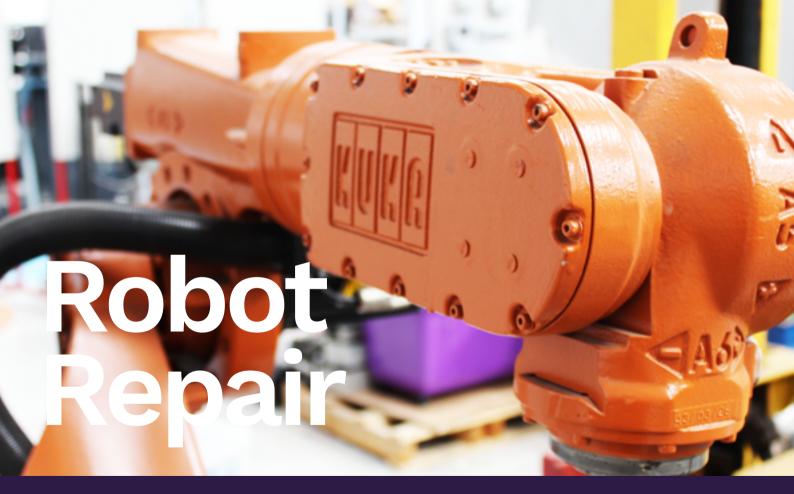

### Industrial Robot Repair

Kontroltek specialise in the repair of critical parts within industrial robotics. This includes a wide range of robot-related servo and spindle motors.

We aim to test all repairs. To ensure our work meets the highest standards, testing is carried out by experienced engineers under custom-built OEM robotic testing facilities.

This focused testing uses OEM specifications to bring equipment back to, or greater than, its original working order.

- Teach Pendants
- Robot Boards
- Power Supplies
- Feedback Devices
- Servo Motors
- Servo Drives