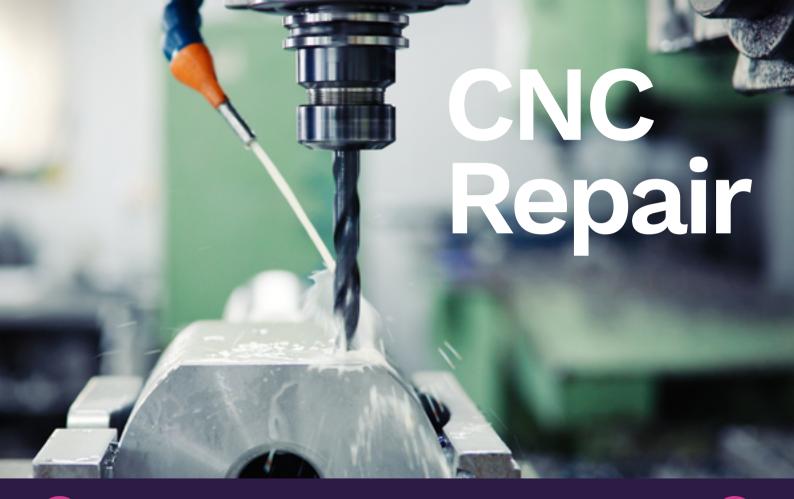

# Reliable CNC Repair

Certain machine tool servo drives, or axis controllers, have their own dedicated Interfaces. In order to test our repairs, we have built equipment that allows the full functional testing to the industry standard of items such as the Siemens 840C and 840D, Siemens 611 analogue, digital and universal, Indramat analogue and digital, Mitsubishi axis and spindle drives, Mitsubishi Meldas and Fanuc OT.

All axis drives are tested by running with a matched motor on a machine interface.

HMI screens, control panels, as well as NC controllers can also be repaired. All repairs are comprehensively tested for full functionality as standard, and come with a full 12 month warranty for your peace of mind.

- · Lathes and Turning Machines
- Milling Machines
- Laser Machines
- Electrical Discharge Machines (EDM)
- Plasma Cutting Machines
- · Water jet cutter
- Sinker EDM
- Wire EDM
- Multi-spindle machine